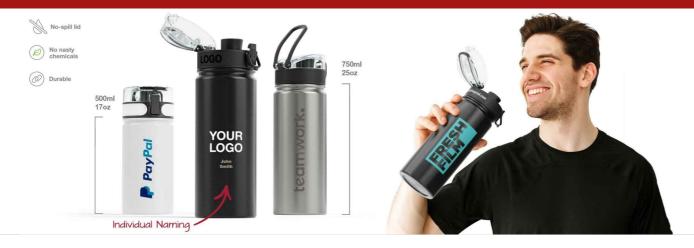

## **Aqualok Metal**

Our Aqualok Metal Water Bottle is a popular promotional product that'll be kept and used for years to come. Related to our Aqualok model, the Aqualok Metal features a beautiful single-wall metal body and a secure-lock lid to prevent any unwanted spillages. The lid also features a handy carry loop that's extremely popular with recipients. We can add your logo onto the side of the Aqualok Metal, and around the dedicated branding area on the lid.

## Colours **Lead Time** 8 working days **Branding Screen Printing Photo Printing Laser Engraving Aqualok Metal 750 Aqualok Metal 750** Aqualok Metal 750 Area Side: 70mm X 110mm Area Side: 70mm X 110mm Area Side: 60mm X 100mm Area Top: 170mm X 13mm **Aqualok Metal 500** Area Top: 90mm X 12mm **Aqualok Metal 500** Area Side: 65mm X 90mm **Aqualok Metal 500 Branding Area** Area Side: 65mm X 90mm Area Side: 65mm X 90mm Area Top: 170mm X 13mm Area Top: 90mm X 12mm **Aqualok Metal 750 Aqualok Metal 500** Height: 221mm (8.7 inches) Height: 173mm (6.81 inches) **Dimensions and Weight** Diameter: 74mm (2.91 inches) Diameter: 70mm (2.76 inches)

Weight: 168 grams (5.93 ounces)

Weight: 207 grams (7.3 ounces)