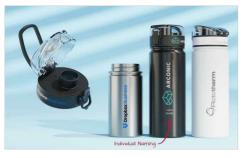

## **Aqualok Metal**

Our Aqualok Metal Water Bottle is a popular promotional product that'll be kept and used for years to come. Related to our Aqualok model, the Aqualok Metal features a beautiful single-wall metal body and a secure-lock lid to prevent any unwanted spillages. The lid also features a handy carry loop that's extremely popular with recipients. We can add your logo onto the side of the Aqualok Metal, and around the dedicated branding area on the lid.