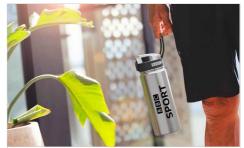

## **Aqualok Metal**

Our Aqualok Metal Water Bottle is a popular promotional product that'll be kept and used for years to come. Related to our Aqualok model, the Aqualok Metal features a beautiful single-wall metal body and a secure-lock lid to prevent any unwanted spillages. The lid also features a handy carry loop that's extremely popular with recipients. We can add your logo onto the side of the Aqualok Metal, and around the dedicated branding area on the lid.